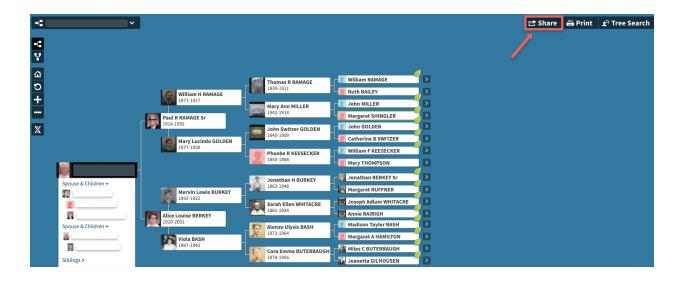

## Sharing your Ancestry tree in a few easy steps:

Sign in to your Ancestry account and open your tree. Click share in the upper right corner (highlighted in red).

On the next screen select how you will share. Email seems to produce the best results and what I recommend using.