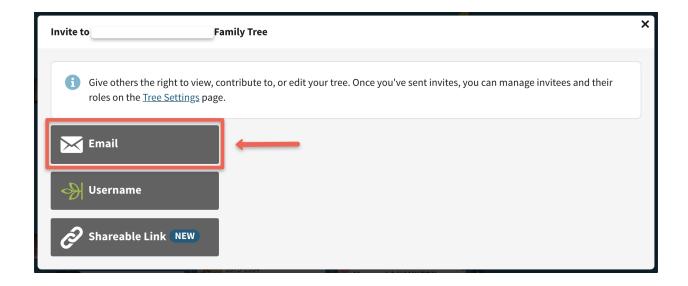

## Sharing your Ancestry tree in a few easy steps:

Sign in to your Ancestry account and open your tree. Click share in the upper right corner (highlighted in red).

On the next screen select how you will share. Email seems to produce the best results and what I recommend using.