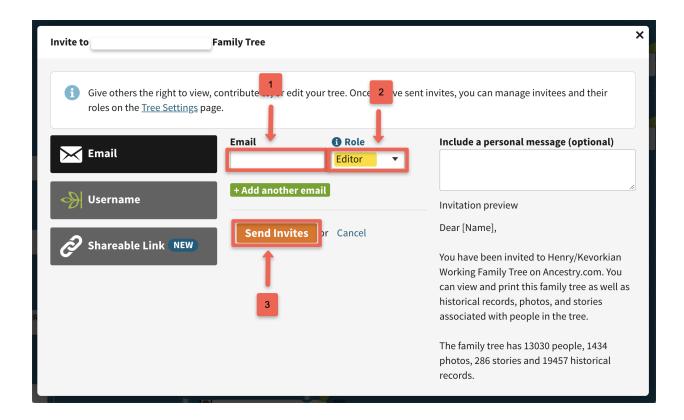

Last steps: enter the email address <u>rhonda@tracing-you.com</u>. Step 2 is very important. I must have editor status to put people in your tree. Click the drop down menu, select editor. Then click send invites. All done!